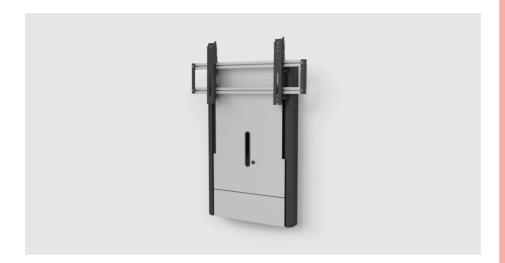

## PRESENCE SPEED WALL

### Easy, smooth and quiet manual height adjustment

SMS Presence Speed Wall is our wallmount with a clever, soft and quiet manual height adjustment, thanks to the integrated BalanceBox. No electrical power is needed for the height adjustment.

SMS Presence Speed Wall is both elegant and strong. Bolt it to the wall, and it will carry a touch display between 60 and 90 kg.

The SMS Presence Speed Wall will fully hide cables and also has room for a media player inside.

Finish: Aluminum/Dark Grey. Stroke length:  $400\,\mathrm{mm}$ . Display weight range: between  $60\,\mathrm{and}\,90\,\mathrm{kg}$ .