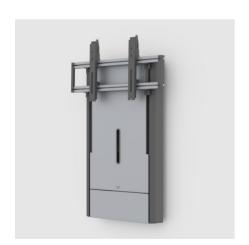

## PRESENCE SPEED WALL

### Easy, smooth and quiet manual height adjustment

SMS Presence Speed Wall is our wallmount with a clever, soft and quiet manual height adjustment, thanks to the integrated BalanceBox. No electrical power is needed for the height adjustment.

SMS Presence Speed Wall is both elegant and strong. Bolt it to the wall, and it will carry a touch display between 60 and 90 kg.

The SMS Presence Speed Wall will fully hide cables and also has room for a media player inside.

Finish: Aluminum/Dark Grey. Stroke length:  $400\,\mathrm{mm}$ . Display weight range: between  $60\,\mathrm{and}\,90\,\mathrm{kg}$ .