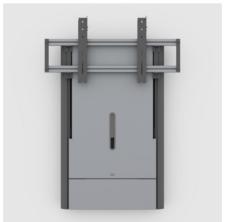

## PRESENCE SPEED WALL

### Easy, smooth and quiet manual height adjustment

SMS Presence Speed Wall is our wallmount with a clever, soft and quiet manual height adjustment, thanks to the integrated BalanceBox. No electrical power is needed for the height adjustment.

SMS Presence Speed Wall is both elegant and strong. Bolt it to the wall, and it will carry a touch display between 60 and 90 kg.

The SMS Presence Speed Wall will fully hide cables and also has room for a media player inside.

Finish: Aluminum/Dark Grey. Stroke length:  $400\,\mathrm{mm}$ . Display weight range: between  $60\,\mathrm{and}\,90\,\mathrm{kg}$ .