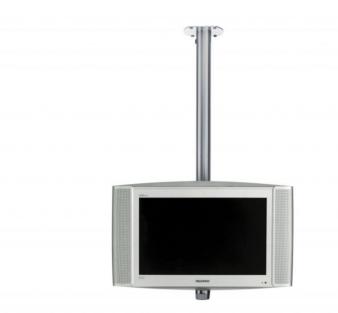

# SMS CL ST

Things are looking up.

The SMS CL ST, the attractive and elegant ceiling mount for light displays.

The SMS CL ST is an attractive and elegant ceiling mount that will do your light display justice. Available in four different lengths, SMS CL ST can also feature a combination of displays, back-to-back or one display above the other. This product gives multiple possibilities for your display.

#### ▲ INCLUDED PRODUCTS

SMS Flatscreen TC L ST A/B 1 x FS061001-P1

### SMS Flatsc C L/M ST800 pillar

1 x FS000801-P2

|  | INFO |
|--|------|
|--|------|

| PLACEMENT        | Ceiling  |
|------------------|----------|
| TILT: PLUS       | 25       |
| SWIVEL: PLUS     | 15       |
| SWIVEL: MINUS    | 15       |
| VESA HORIZONTAL  | 75 - 200 |
| VESA VERTICAL    | 75 - 100 |
| MAX WEIGHT [KG]  | 15       |
| WARRANTY [YEARS] | 5        |