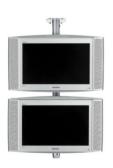

# SMS CL ST

Things are looking up.

The SMS CL ST, the attractive and elegant ceiling mount for light displays.

The SMS CL ST is an attractive and elegant ceiling mount that will do your light display justice. Available in four different lengths, SMS CL ST can also feature a combination of displays, back-to-back or one display above the other. This product gives multiple possibilities for your display.