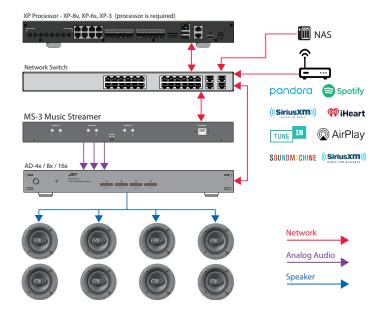

# **RTI Music Ecosystem**

RTI Music supports multiple independent sources and allows for three concurrent streams. Streaming sources include Pandora, Spotify, iHeart Radio, SiriusXM, SiriusXM for Business, SoundMachine, and TuneIn. The AirPlay interface enables streaming from Apple Music and Amazon music. The Music Queue features a play now, play later, and play soon options to build an on-the-fly song queue while the Favorites playlists integrates songs from multiple services and local devices. RTI Music and the MS-3 require an RTI processor for native control within the RTI control system.

## **Streaming Services**

**Built-In Residential Streaming Services** 

Services via Apple AirPlay

Music amazon music

**Built-In Commercial Streaming Services** 

SOUNDMACHINE

(((SiriusXM))) MUSIC FOR BUSINESS