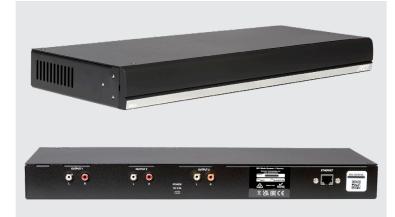

### **MS-3 Music Streamer**

From the casual listener to the audiophile, streaming music is easier than ever with RTI Music and the MS-3 Music Streamer. Seamlessly deliver Hi-Res Audio (24bit/192kHz) into every room with a tap on a touch panel, remote or the RTI control app on your phone. Whether you are streaming music from your favorite platform or from your local NAS, the MS-3 will outperform your expectations.

# **Specifications**

| Power Supply Micro USB 5V 2.5A Power Adapter included  |
|--------------------------------------------------------|
| MountingRack Mount 1RU<br>with included Rack-Mount Kit |
| Dimensions WxDxH                                       |
| Weight4.0lbs /1.8kg                                    |
| Audio Output 3 x RCA L/R analog audio                  |
| Digital-to-Analog Conversion Hi-Res 24-bit/192kHz      |
| Sample Rates44.1kHz -192kHz                            |
| Ethernet Port1 x LAN RJ45 Connector 10/100Mbps         |
| Control IP                                             |
| Operating Temperature +45 to + 122°F / 7 to + 50°C     |
| Operating Humidity5% to 95% Non-condensing             |
| Warranty Three Years (Parts & Labor)                   |