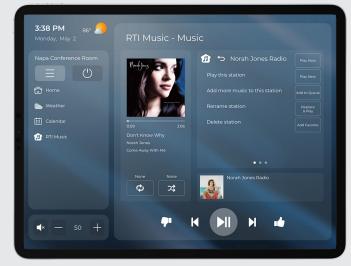

RTI Music's Customizable User Interface

# **RTI Music Experience**

#### All-in-one favorites

Easily create a favorites playlist with songs, artist, and stations from any platform on the MS-3.