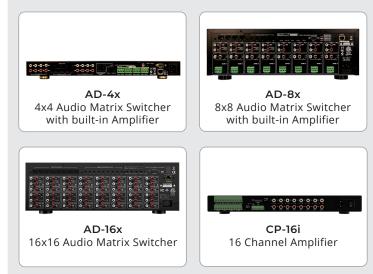

RTI Music's Customizable User Interface

### Multi-Channel Amplifiers & Audio Matrix Switchers



### **MS-3 Music Streamer**

From the casual listener to the audiophile, streaming music is easier than ever with RTI Music and the MS-3 Music Streamer. Seamlessly deliver Hi-Res Audio (24bit/192kHz) into every room with a tap on a touch panel, remote or the RTI control app on your phone. Whether you are streaming music from your favorite platform or from your local NAS, the MS-3 will outperform your expectations.

RTI Music supports multiple independent sources and allows for three concurrent streams. Streaming sources include Pandora, Spotify, iHeart Radio, SiriusXM, SiriusXM for Business, SoundMachine, and TuneIn. The AirPlay interface enables streaming from Apple Music and Amazon music. The Music Queue features a play now, play later, and play soon options to build an on-the-fly song