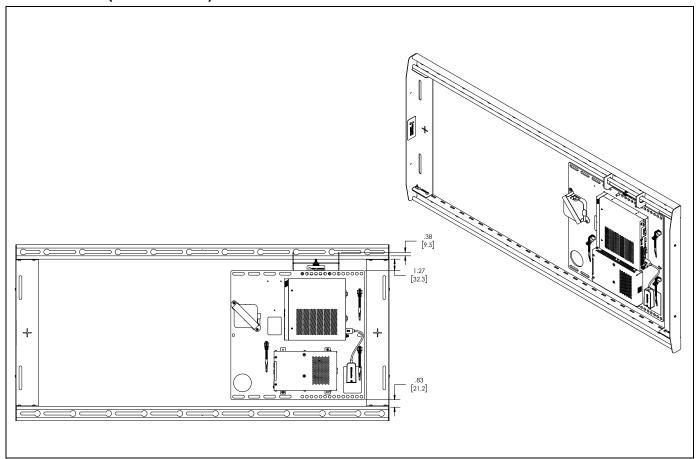

re properly assembled and installed using the instructions provided.



WARNING: Exceeding the weight capacity can result in serious personal injury or damage to equipment! It is the installer's responsibility to make sure the combined weight of all components attached to the AS3A102 accessory does exceed 8 lbs (36 kg).

**WARNING:** Use this mounting system only for its intended use as described in these instructions. Do not use attachments not recommended by the manufacturer.

**WARNING:** Never operate this mounting system if it is damaged. Return the mounting system to a service center for examination and repair.



**WARNING:** Do not use this product outdoors.

#### --SAVE THESE INSTRUCTIONS--

#### **DIMENSIONS**



Installation Instructions AS3A102

### **DIMENSIONS (CONTINUED)**



AS3A102 Installation Instructions

# PARTS FOR INSTALLATION (NO TOOLS REQUIRED)



#### **ASSEMBLY AND INSTALLATION**

 Remove two thumb nuts from flex hook bracket (A). (See Figure 1)



Figure 1

- Loosen thumb screw until it is almost completely lowered. (See Figure 2)
- Use removed thumb nuts to attach flex kit (sold separately) to flex kit bracket (A). (See Figure 2)



Figure 2

**WARNING:** Exceeding the weight capacity can result in serious personal injury or damage to equipment! It is the installer's responsibility to make sure the combined weight of all components attached to the AS3A102 accessory does exceed 8 lbs (36 kg).

- Hang flex hook bracket onto top rail of AS3LD mounting system. (See Figure 3)
- Tighten thumb screw until bracket is securely installed onto rail. (See F