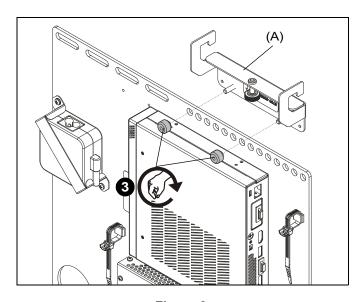

#### **ASSEMBLY AND INSTALLATION**

 Remove two thumb nuts from flex hook bracket (A). (See Figure 1)

Figure 1

- Loosen thumb screw until it is almost completely lowered. (See Figure 2)
- Use removed thumb nuts to attach flex kit (sold separately) to flex kit bracket (A). (See Figure 2)

Figure 2

**WARNING:** Exceeding the weight capacity can result in serious personal injury or damage to equipment! It is the installer's responsibility to make sure the combined weight of all components attached to the AS3A102 accessory does exceed 8 lbs (36 kg).