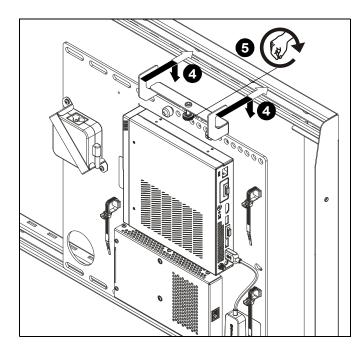

- Hang flex hook bracket onto top rail of AS3LD mounting system. (See Figure 3)
- Tighten thumb screw until bracket is securely installed onto rail. (See Figure 3)

Figure 3

Installation Instructions AS3A102