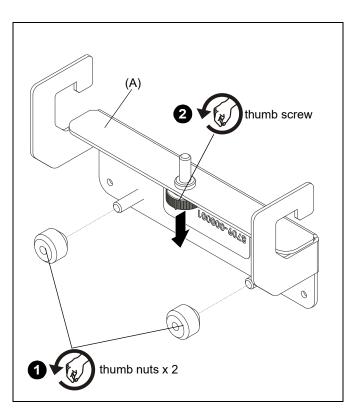

#### **ASSEMBLY AND INSTALLATION**

 Remove two thumb nuts from flex hook bracket (A). (See Figure 1)

Figure 1

- Loosen thumb screw until it is almost completely lowered. (See Figure 2)
- Use removed thumb nuts to attach flex kit (sold separately) to flex kit bracket (A). (See Figure 2)

Figure 2

**WARNING:** Exceeding the weight capacity can result in serious personal injury or damage to equipment! It is the installer's responsibility to make sure the combined weight of all components attached to the AS3A102 accessory does exceed 8 lbs (36 kg).