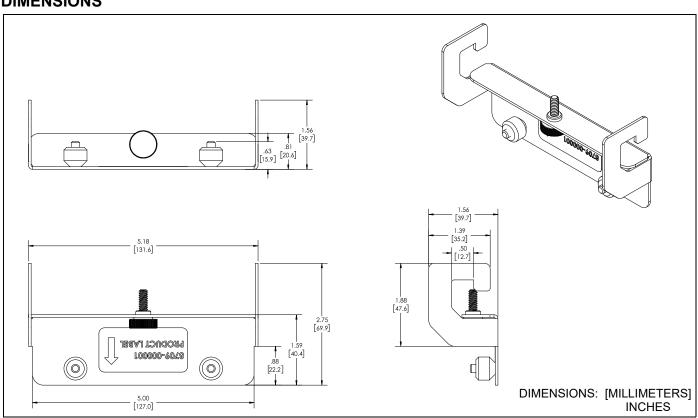

y! It is the installer's responsibility to make sure all components are properly assembled and installed using the instructions provided.



WARNING: Exceeding the weight capacity can result in serious personal injury or damage to equipment! It is the installer's responsibility to make sure the combined weight of all components attached to the AS3A102 accessory does exceed 8 lbs (36 kg).

**WARNING:** Use this mounting system only for its intended use as described in these instructions. Do not use attachments not recommended by the manufacturer.

**WARNING:** Never operate this mounting system if it is damaged. Return the mounting system to a service center for examination and repair.



**WARNING:** Do not use this product outdoors.

#### --SAVE THESE INSTRUCTIONS--

#### **DIMENSIONS**



Installation Instructions AS3A102

### **DIMENSIONS (CONTINUED)**



AS3A102 Installation Instructions

# PARTS FOR INSTALLATION (NO TOOLS REQUIRED)



#### **ASSEMBLY AND INSTALLATION**

 Remove two thumb nuts from flex hook bracket (A). (See Figure 1)



Figure 1

- Loosen thumb screw until it is almost completely lowered. (See Figure 2)
- Use removed thumb nuts to attach flex kit (sold separately) to flex kit bracket (A). (See Figure 2)



Figure 2

**WARNING:** Exceeding the weight capacity can result in serious personal injury or damage to equipment! It is the installer's responsibility to make sure the combined weight of all components attached to the AS3A102 accessory does exceed 8 lbs (36 kg).

- Hang flex hook bracket onto top rail of AS3LD mounting system. (See Figure 3)
- Tigh