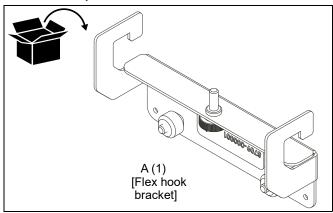

ceeding the weight capacity can result in serious personal injury or damage to equipment! It is the installer's responsibility to make sure the combined weight of all components attached to the AS3A102 accessory does exceed 8 lbs (36 kg).

**WARNING:** Use this mounting system only for its intended use as described in these instructions. Do not use attachments not recommended by the manufacturer.

**WARNING:** Never operate this mounting system if it is damaged. Return the mounting system to a service center for examination and repair.



**WARNING:** Do not use this product outdoors.

#### --SAVE THESE INSTRUCTIONS--

#### **DIMENSIONS**



Installation Instructions AS3A102

### **DIMENSIONS (CONTINUED)**



AS3A102 Installation Instructions

# PARTS FOR INSTALLATION (NO TOOLS REQUIRED)



#### **ASSEMBLY AND INSTALLATION**

 Remove two thumb nuts from flex hook bracket (A). (See Figure 1)



Figure 1

- Loosen thumb screw until it is almost completely lowered. (See Figure 2)
- Use removed thumb nuts to attach flex kit (sold separately) to flex kit bracket (A). (See Figure 2)



Figure 2

**WARNING:** Exceeding the weight capacity can result in serious personal injury or damage to equipment! It is the installer's responsibility to make sure the combined weight of all components attached to the AS3A102 accessory does exceed 8 lbs (36 kg).

- Hang flex hook bracket onto top rail of AS3LD mounting system. (See Figure 3)
- Tighten thumb screw until bracket is securely installed onto rail. (See Figure 3)



Figure 3

Installation Instructions AS3A102

AS3A102 Installation Instr